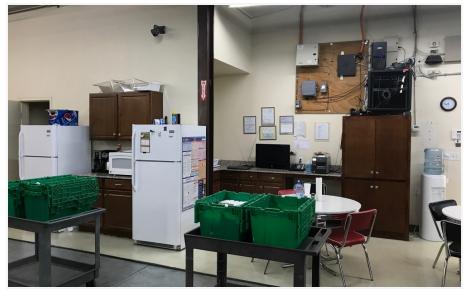

#### **PROPERTY OVERVIEW**

This property is 100% CLIMATE CONTROLLED

- 8,160 ± Total Square Footage
- 1,000 ± SF of Office
- 100% Climate Controlled Warehouse
- 600 Amp 480 Volt 3phase
- Masonry Construction
- (1) Dock High Overhead Door
- Zoned I-2