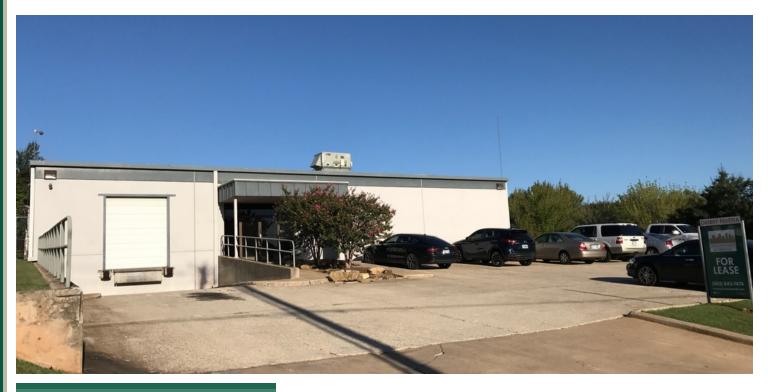

## INDUSTRIAL FACILITY FOR LEASE

#### 6807 N ROBINSON, OKLAHOMA CITY, OK

#### **PROPERTY OVERVIEW**

This property is 100% CLIMATE CONTROLLED

- 8,160 ± Total Square Footage
- 1,000 ± SF of Office
- 100% Climate Controlled Warehouse
- 600 Amp 480 Volt 3phase
- Masonry Construction
- (1) Dock High Overhead Door
- Zoned I-2