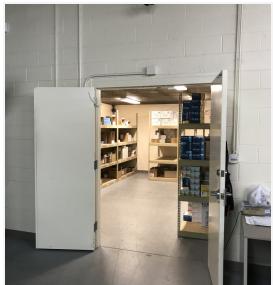

#### **PROPERTY OVERVIEW**

This property is 100% CLIMATE CONTROLLED

- 8,160 ± Total Square Footage
- 1,000 ± SF of Office
- 100% Climate Controlled Warehouse
- 600 Amp 480 Volt 3phase
- Masonry Construction
- (1) Dock High Overhead Door
- Zoned I-2