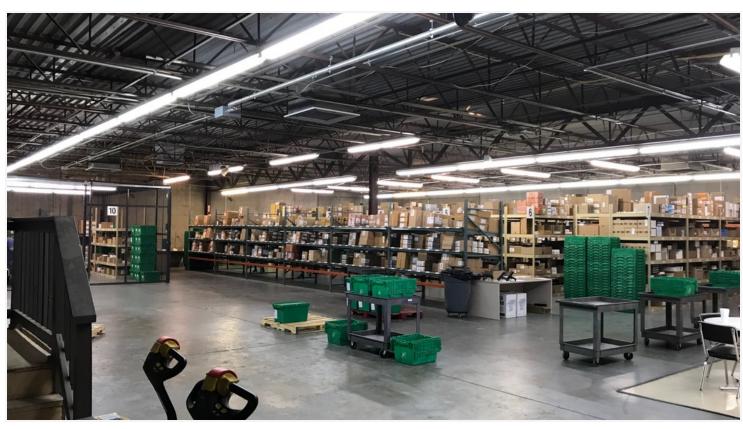

#### **PROPERTY OVERVIEW**

This property is 100% CLIMATE CONTROLLED

- 8,160 ± Total Square Footage
- 1,000 ± SF of Office
- 100% Climate Controlled Warehouse
- 600 Amp 480 Volt 3phase
- Masonry Construction
- (1) Dock High Overhead Door
- Zoned I-2